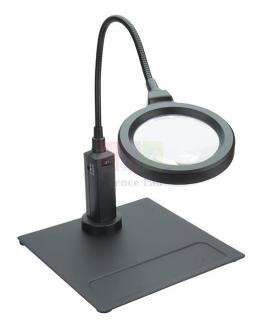

## **Product Name:**

**Product Code:** 

MagniFlex Magnifier

SLE/M/45

## **Description:**

The MagniFlex 2x LED lighted magnifier with 4x spot lens.

The MagniFlex also boasts 16 ultra-bright LED lights.

This fully adjustable device comes with both a magnetic base and a table clamp for convenient use.

Plug it into a standard outlet using the included AC/DC adapter, or operate it with 4 AA batteries (not included). Use the MagniFlex on your desk, table, or hobby station—it's an ideal tool for examining close details for hobbies, crafts, and biology or science projects.

**Dimensions:-** 14.2 x 5.3 x 18.9"

Lens:- 101 mm (4") diam

Magnification: 2x with 4x spot

Power Requirements: AC/DC outlet using included adapter or 4 AA batteries (not included)

Weight: 5.32 lb