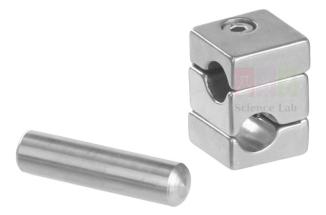

## Squared Bosshead

## **Description :**

With hexagon socket screws.

Combination possibility for adjustment of the angle from 0-360°: Connection bar (d=12 mm x 50 mm)

| Material        | d/Ø           | Angle |
|-----------------|---------------|-------|
| 18/10 Stainless | 12-13 x 12-13 | 90    |
| 18/10 Stainless | 12            | -     |