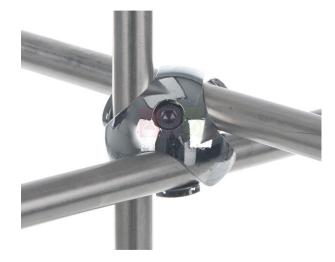

## **Product Name :**

Three Angle Bosshead

## Product Code :

SLE/BH/12

## **Description :**

Due to its strength, suitable for multilevel and three dimension constructions.

| Material     | d/Ø   | Thread | Angle             |
|--------------|-------|--------|-------------------|
| Duraluminium | 9-13  | 4      | 90 + 180 +<br>270 |
| Duraluminium | 19-23 | 4      | 90 + 180 +<br>270 |