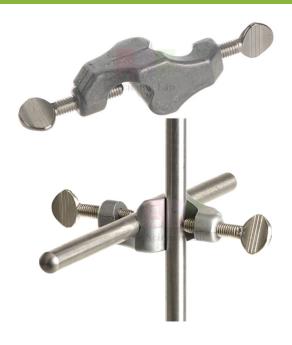

## **Product Name:**

**Product Code:** 

**Bosshead Aluminium** 

SLE/BH/03

## **Description:**

## **Screw types:**

Socket screw

Thumb screw

Safety screw type, heart

| Material  | d/Ø  | Angle | Thread |
|-----------|------|-------|--------|
| Aluminium | 16,5 | 90    | 8      |

Contact Science Lab for your Educational School Science Lab Equipments. We are best school lab equipment suppliers, lab equipment suppliers near me, laboratory equipment manufacturers in india, scientific equipment manufacturing company, educational equipments for science labs, educational lab equipment manufacturers in india.