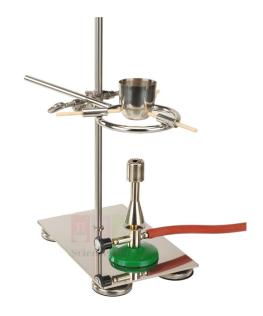

## **Product Name:**

**Product Code:** 

Crucible Retort Ring

SLE/LR/16

## **Description:**

**3-point-clamp:** ring with 3 guide sleeves pointing to the center, the clamping rods inside the guide sleeves can be scrolled

Ideal for clamping of crucibles for heating substances over a gas flame.

Oriental clamp for crucibles, which can be fixed easily by hand according to the used crucible size: 0-70 mm

Application with support stands or tripods; with the support stands the distance between the gas flame and crucible bottom can be adjusted

Fits also for platinum crucibles

Material: 18/10 Stainless

Clamping rods: ceramic rods Degussit (max. 2030°C)

Contact Science Lab for your Educational School Science Lab Equipments. We are best school educational lab equipments manufacturers, school lab equipment export, school lab equipment manufacturers, school lab equipment manufacturers, school lab equipment manufacturers in india.