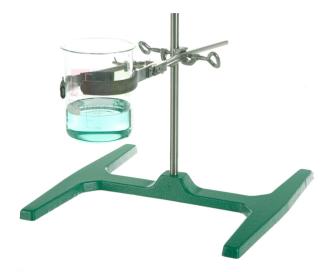

## H-Frame MINI

## **Description :**

Science Lab Export For rods of Ø 8 and 12mm, rod not included.

| Material  | A (Length) | B (Width) | Kg  |
|-----------|------------|-----------|-----|
| Cast iron | 210        | 200       | 1,2 |