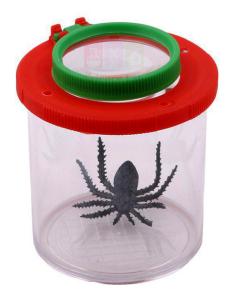

## Concept:-

Circular pot of diameter 50mm with magnification 4X. One can put bugs etc. inside and see them magnified.

Contact Science Lab for your Educational School Science Lab Equipments. We are best school lab equipment suppliers, lab equipment suppliers near me, laboratory equipment manufacturers in india, scientific equipment manufacturing company, educational equipments for science labs, educational lab equipment manufacturers in india.