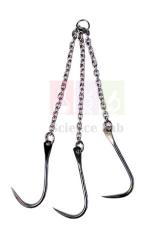

## **Product Name:**

**Product Code:** 

Dissecting Hook & Chain Set

SLE/EDE/12

## **Description:**

- Hold specimens in place during dissection with 3 stainless steel hooks.
- They are attached at one end by a loop.
- Choose from either large or small.

Contact Science Lab for your Educational School Science Lab Equipments. We are best technical educational instruments supplier, technical institute lab equipments, technical lab equipments manufacturers, top lab equipments manufacturers, tvet lab equipment manufacturers, vocational training lab equipments manufacturers.