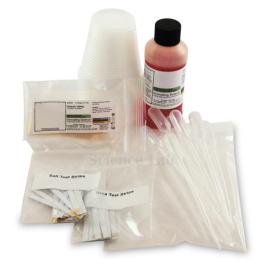

## **Description :**

- Kidney in blood filtration and waste removal along with the tasks performed by nephrons.
- Chemically test the resulting filtrate to detect possible waste removed by the kidney.
- Create an artificial kidney model to filter simulated blood.

## Includes:

- Bottle simulated unfiltered blood, 100 mL
- 15 pieces dialysis tubing
- 15 plastic cups
- 15 1mL pipettes

Contact Science Lab for your Educational School Science Lab Equipments. We are best scientific lab equipments manufacturers, scientific laboratory equipments manufacturer, technical educational equipment manufacturer, technical lab equipments manufacturers, tvet lab equipment manufacturers, vocational training lab equipments exporter.