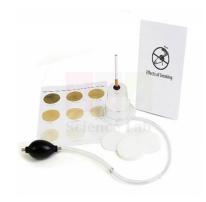

## **Description:**

- A simple apparatus draws smoke from a lighted cigarette through a white fiberglass filter.
- This kit exposes the amount and nature of the tars and nicotine produced by cigarettes.
- The resultant residue is compared with a calibrated color chart.
- The kit includes 25 filters.
- Easy to perform, this is a powerful experiment for students from elementary to college.
- Let your students clearly see the dangers of smoking.