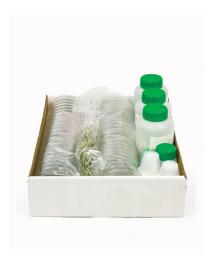

Email: sales@scilabexport.com Phone: +91-7082934803

**Product Name:** 

**Product Code:** 

**Bacterial Pollution Kit** 

SLE/EB/04

## **Description:**

- The kit provides for the detection of E.Coli and total bacteria in up to 20 natural water samples, and requires one 45-minute class period.
- A sterile culture medium that is ready to heat, and sterile Bi-Petri Dishes are among the materials for students to test for the presence of coliform bacteria in water.