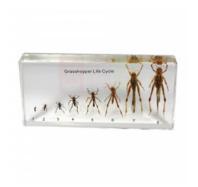

## **Product Name:**

**Product Code:** 

Grasshopper Lifecycle

SLE/EZ/29

## **Description:**

- This kit looks at the Life Cycle of the Grasshopper.
- The Grasshopper undergoes incomplete metamorphosis.
- There is one specimen block included (6 1/2 x 3 x 1 in).
- Specimens are preserved and encased in clear resin material.
- Specimens include the different stages of the grasshopper (oxya chinensis).
- Size: 8 1/4 x 4 3/4 x 1 1/2 in.