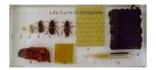

## **Description:**

• **Size:**140x64x18mm

• **Weight:** 190G

- This labeled set show the honeybee in all stags of life: egg, larvae, pupa, worker, drone and even adult forms.
- Also included asr samples of honeycombes, beeswax and honey.
- Encased in an unbreakable acrylick block, the specimens will never decay.