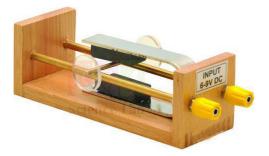

## **Description :**

A brass axle with plastic discs is free to roll along the rails and completes the electrical contact between them. Comprising a strong U-shaped magnet and a pair of brass rails with 4 mm socket terminals.

When the axle is placed on the rails between the poles of the magnet, and a power supply unit is connected, the axle is repelled and rolls along the rails away from the center of the magnetic field.

Website: https://www.scilabexport.com, Email: sales@scilabexport.com