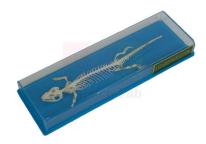

## **Product Name :**

Lizard Skeleton

## **Description :**

- Natural bone mounted in natural position
- On base with acrylic cover.
- Size: 230 x 77 x 30 mm case.

Contact Science Lab for your Educational School Science Lab Equipments. We are best educational scienitific lab equipments, educational scientific labs equipments, engineering educational equipments, engineering educational equipments in india, engineering educational lab equipments, engineering equipments suppliers.