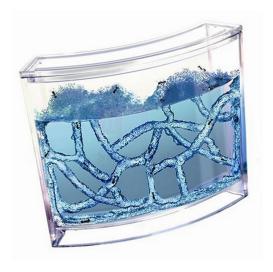

## **Description:**

- Simply insert ants into the translucent nutrient gel, secure the lid and let the 3-D tunneling.
- The AntWorks habitat is filled with a highly nutritious non-toxic gel into which you prod little starting point holes in the AntWorks gel to get the tunnel network started.