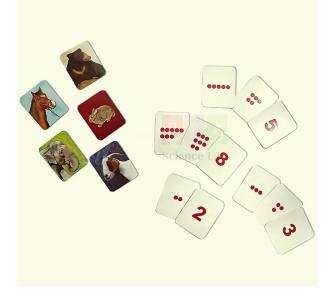

#### Concept

Counting and matching games Games for number combinations Seeing pattern of 5 and doubling in numbers Quantity sense and comparison of numbers Numeral recognition connected with quantity

#### Details

Animal pictures on reverse side.

Includes writeup with details of activities.

2 sets of numeral and dot cards up to 10. Dot card sets have dots in 2 different patterns. For 2-3 children / age 3-6 years.