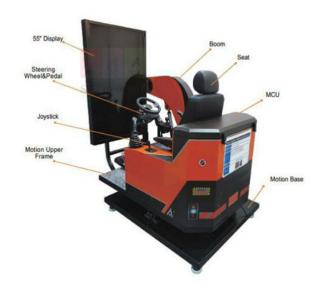

## **Specification**

Orbital type running lever 2-axis.

55 inch (horizontal type) Full HD Display.

It is simulator for functional test training with 1 axis motion (Pitch) applied.

It is a Orbital type excavator simulator with 360 degree infinite rotation function.

excavator joystick levers used in real equipment.

55 "(vertical type) Full HD display.

Driving test and excavation test training (actual test site environment).

## **Feature**

It is an endless track excavator simulator that can rotate 360 degrees.

We have developed two simulators for excavator training.

We have developed a video that can be used for the training of Functional exam (driving, digging).