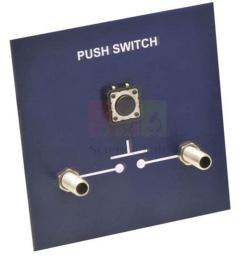

## **Description :**

Simple Circuit Modules : Push Switch On base, an on/off push button switch.