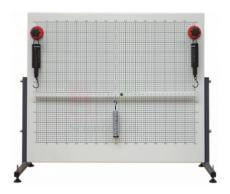

## **Product Name:**

**Product Code:** 

Equilibrium Of A Beam

SLE/ESA/03

## **Description:**

- Students or teachers fit the magnetic parts of the kit to the Work Panel to study or demonstrate forces, moments and reaction forces around a rigid beam at equilibrium.
- The kit uses masses, magnetic mounts and spring balances to apply forces to a rigid beam.
- The versatility of the kit means that you can set up several different ways of supporting the beam, including simply supported or balanced.
- Students measure the forces around the beam at equilibrium and compare with theoretical values found from theory of moments and equilibrium.