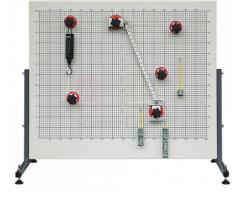

## **Product Name :**

Equilibrium Of Rigid Body

Product Code : SLE/ESA/02

## **Description :**

- For use with the Work Panel, the kit allows several experiments with a rigid body a ladder structure.
- The versatility of the kit means that you can adjust the ladder angle between more than 15 to 45 degrees and try it with or without a climbing mass at any position along its length.
- The kit holds a model ladder at different angles with or without a 'climbing mass' and measures the horizontal and vertical forces.
- Students or teachers fit the magnetic parts of the kit to the Work Panel to study or demonstrate the forces around an inclined ladder-type structure.
- Supplies each kit with a fully illustrated user guide containing theory, experiments and typical results.