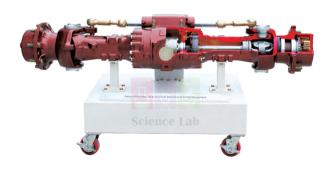

## **Feature**

Effective to educate the troubleshooting and inspection theory, training.

Each component is colored differently for educational effect.

An educational unit for understanding the components of a heavy equipment differential gear and training.

Is the best model to see operation state and location of differential gear components by making parts which aren't seen at an actual one open.

It allows to see planetary gear directly on the wheel.

## **Specification**

Composition: Large Heavy machinery differential gear

Weight: approx. 150 kg

**Stand**: Steel frame with 5" lockable wheels

Size: approx. 2,000 X 800 X 500 mm