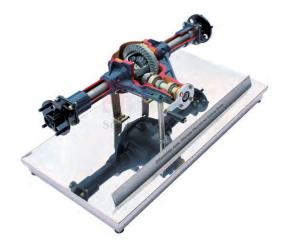

### **Differential Gear**

#### Feature

Easy to explain each part of the Differential Gear and understand operating functions and principles of power delivery.

Students are able to observe movement of Differential Gear by manual operation. Structure education unit for Differential Gear. (Manual Type) Incised sections are painted with different colors for education efficiency.

#### Specification

Composition : Differential Gear (real axle) Weight : Approx. 40 kg Size : Approx. 800 X 500 X 300 mm

Website: https://www.scilabexport.com, Email: sales@scilabexport.com

1226/1-5, Bengali Mohalla, Science Market | 133001, Harvana