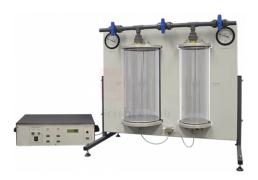

## **Description:**

- The apparatus consists of two frame mounted interconnected transparent and rigid vessels, with one vessel equipped for operation under pressure and the second vessel under vacuum.
- The vessel is pressurised and vacuumed using an electrical air pump together with valves and tappings.
- Provides accurate real-time data capture, monitoring and display, calculation and charting of all the important readings on a computer.
- The vessels are independent and can also be used together to enable the study of various thermodynamic processes.