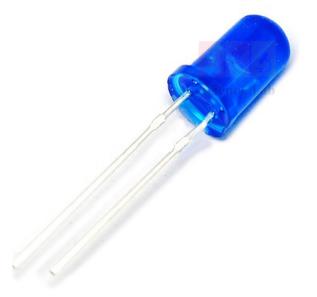

## **Product Name :**

## LED Blue

## Product Code :

SLE/PHY/91

## **Description :**

LEDs, 5 mm, Blue Standard 5 mm LEDs available in a range of colors. Pack of 100

Contact Science Lab for your Educational School Science Lab Equipments. We are best educational lab equipments manufactruers, educational lab instruments manufacturer, educational laboratory glassware exporter, educational laboratory microscopes, educational laboratory suppliers, educational scienitific lab equipments.