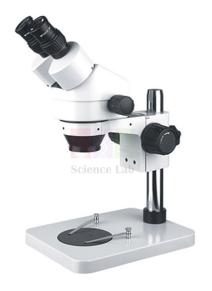

Email: sales@scilabexport.com Phone: +91-7082934803

**Product Name:** 

**Product Code:** 

Stereoscopic Dissection Microscopes

SLE/M/32

## **Technical Specification:-**

Compact wise, adjustable height, 8 1/2" - 12 1/2" approx. With 6 3/4" I x 4 1/2" w in wooden box. Locked in paired 10x wide filed eyepieces, diopter adjustment in one eyepiece.

Fixed 2x objective for 20x magnification.

Working distance 1 1/2" - 5".

Stage plug 2 3/8" diameter with clips.

Focusable by rack and pinion arrangement.

Available with pillar stand.

Contact Science Lab for your Educational School Science Lab Equipments. We are best technical educational instruments supplier, technical institute lab equipments, technical lab equipments manufacturers, top lab equipments manufacturers, tvet lab equipment manufactruers, vocational training lab equipments exporter, vocational training lab equipments manufacturers.