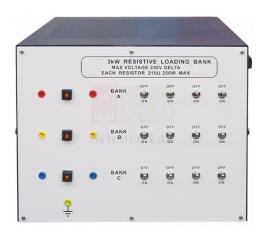

## **Description:**

- The Portable Resistive Load Bank is a robust steel enclosure that contains three banks of switchable resistive loads.
- Each bank of resistors is electrically separate, so they can connect as a star or delta load for three-phase circuits.
- Each bank of resistors includes a thermally operated circuit-breaker to protect the loads.
- Students connect the loads to experiment circuits using safety sockets on the enclosure front panel.
- Each bank has a set of switches to bring each resistor into circuit.
- This allows students to create and study the effects of balanced or unbalanced resistive loads.
- Students can use this load bank in combination with the other similar load banks to provide variable power and power factor loads.