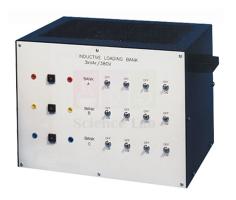

## **Description:**

- The Portable Inductive Load Bank is a robust steel enclosure that contains three banks of switchable inductive loads.
- Each bank of inductors is electrically separate, so they can connect as a star or delta load for three-phase circuits.
- Set of switches to bring each inductor into circuit.
- This allows students to create and study the effects of balanced or unbalanced inductive loads.
- Inductors includes a thermally operated circuit-breaker to protect the loads.
- Students connect the loads to experiment circuits using safety sockets on the enclosure front panel.
- Can use this load bank in combination with the other similar load banks to provide variable power and power factor loads.