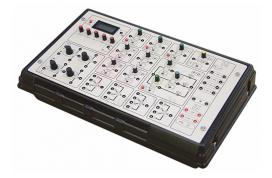

### Controller

## **Description :**

- This compact unit has analogue electronic circuits connected in blocks.
- These blocks mimic the important parts of industrial controllers.
- Clear diagrams on the front panel of the controller show the blocks, each of which has its own set of connection sockets.
- The user connects the blocks in any way that they need and then connects them to their chosen products in the range. The controller also includes an interface with D/A (digital to analogue) and A/D (analogue to digital) connections.

#### The blocks include:

- Summing junctions.
- Phase lead.
- Proportional and integral blocks.
- A function generator and digital voltmeter.
- A complete three-term PID (proportional, integral, derivative) block.
- Fully adjustable potentiometers that can work as setpoints or attenuators.