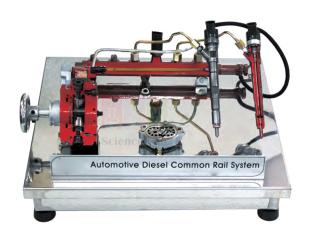

## **Product Name:**

**Product Code:** 

CRDI (Common Rail Direct Injector) System

SLE/ATE/19

## **Feature**

Easy to explain each parts and operating principle of CRDI fuel pump and injector nozzle. An educational unit for CRDI fuel pump and injector nozzle.

Each incised section is painted with different colors for education efficiency.

## **Specification**

Composition: CRDI engine fuel pump, incised Injector nozzle, Injector nozzle

Weight: Approx. 5 kg

Size: Approx. 400 X 300 X 300 mm

Contact Science Lab for your Educational School Science Lab Equipments. We are best laboratory equipments suppliers, laboratory glass equipments, math lab kits, mathematics lab equipment manufacturers, mathematics lab equipments, mathematics lab equipments manufacturers.