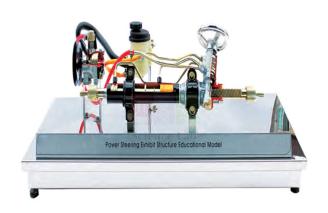

## **Feature**

Able to observe movement by manual operation.

Painting and coating with Vehicle-Only materials.

Structure education unit of power steering gear.

Able to check oil flows by power pump.

Incised sections are painted with different colors for education efficiency.

Able to explain each part of power steering gear and understand power delivery principals.

## **Specification**

Composition: Power steering gear, Steering oil pump, oil tank

Weight: Approx. 45 kg

Size: Approx. 600 X 400 X 400 mm

Contact Science Lab for your Educational School Science Lab Equipments. We are best burette pinchclip medium wall supplier, chemistry lab equipments manufacturers, chemistry lab equipments manufacturer, education lab supplies, educational biology lab equipments, educational biology lab instruments