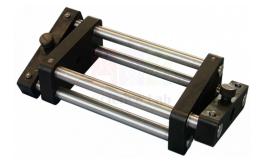

## **Description :**

- Size: 100 mm square and 130 mm high
- An essential ancillary to the Brinell Hardness Test Set.
- Adapting the machine for experiments that need a compressive load.
- This Compression Cage fits into the tensile test area of the Bench Top Tensile Testing Machine.Size: 100 mm square and 130 mm high