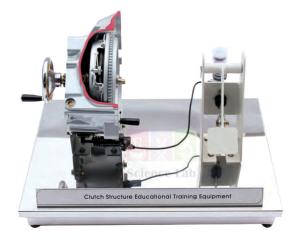

### Feature

Able to teach operation principle of Mechanical clutch effectively. Able to operate the real movement by handling directly. An education unit of hydraulic Clutch Structure in manual transmission. Each incised section is painted with different colors for education efficiency.

### Specification

Composition : Fly wheel, clutch pressure board, clutch pedal, opera cylinder, Clutch master Cylinder Weight : Approx. 25 kg Size : Approx. 600 X 400 X 400 mm

Contact Science Lab for your Educational School Science Lab Equipments. We are best school lab equipments supplier, school lab export, school lab exporter, school laboratory equipment manufacturers, school laboratory equipment suppliers, school science equipments.