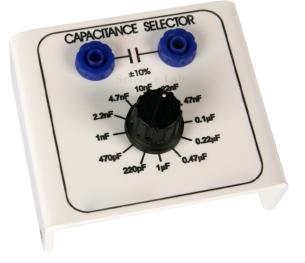

## **Description :**

Values 220, 470, 1000pF; 2.2, 4.7, 10, 22, 47nF; 0.1 0.22, 0.47, 1.0Microfarads. Science Lab Export Twelve non-electrolytic capacitors selected by a rotary switch mounted on an acrylic base.