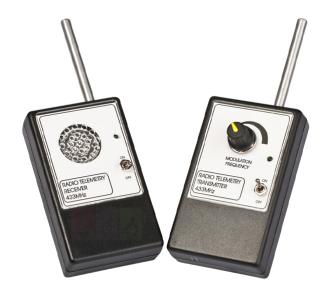

## **Description:**

The complete system enables the properties of radio communications to be examined in terms of directionality, shielding, range etc., particularly as a comparison with other communication systems such as IR controllers, light, microwaves etc.

The system consists of a 433MHz low power transmitter and matching receiver.

The transmitter sends out a variable audio tone and the receiver has a built-in loudspeaker. Each unit measures 90 x 60 x 20mm excluding aerials and requires a 9V PP3 battery.