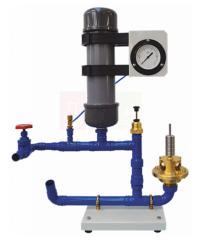

## **Description :**

- The ram pump is not a normal mechanically-operated pump.
- This changes the pump's cycle times.
- A supply pipe fitted with an inner and outer valve.
- An air vessel to reduce hydraulic shock.
- The outer valve has a weight platform, for loading with the weights provided.
- A column of water in the supply pipe from a header tank, moving at low velocity, is similar to a 'plunger'.
- The energy in the plunger forces water from the supply into a delivery pipe.
- This exchanges the momentum of a large amount of water into energy that pumps a smaller amount of water up a hill or gradient.

## The apparatus has three main parts:

- Header tank
- Pump and the interconnecting pipe work.
- The header tank mounts to a suitable wall.

Website: https://www.scilabexport.com, Email: sales@scilabexport.com