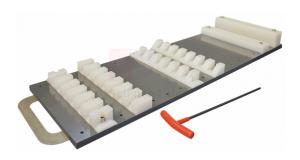

## **Description:**

- To be used with either the Spillway with Tappings.
- The apparatus consists of a long apron and a selection of toothed and solid blocks that can be arranged in any combination on the apron.
- For the study of the dissipation of energy.