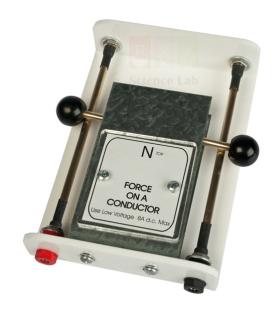

## **Product Name:**

**Product Code:** 

Force on a Conductor Apparatus.

SLE/EAM/24

## **Description:**

Connection is made via the 4mm sockets attached to the side rails.

When a current of up to 8A flows the crossbar rolls one way or the other under the action of the electro-magnetic force.

This is a traditional piece of equipment for demonstrating the effect of a current flowing in a conductor in the presence of a magnetic field.

Low voltage bench PSU required.

With clearly labelled poles to the magnet.