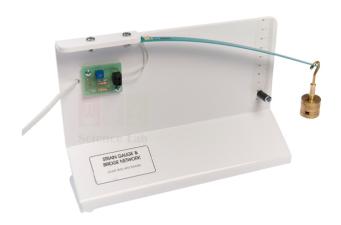

## **Description:**

The tiny resistance changes can be monitored by a suitable system such as the Instrumentation Amplifier.

The output lead from the Strain Gauge bridge interfaces directly with this unit.

The Strain Gauge Sensor is bonded to a steel strip with the terminations brought out to a resistive bridge network mounted on the main support.

A replacement blade/strain gauge is available separately.

**Dimensions** 280 x 160 x 65mm overall Monitor the resistance changes when the blade is under strain. Works with Instrumental Amplifier.