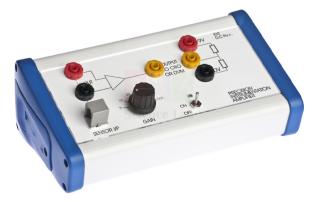

## **Description :**

It is fitted with a telephone type data socket which interfaces with the flying lead attached to dedicated sensor units.

There are 4mm sockets to monitor the input signal and the output voltage is measured by a standard multi meter.

The Instrumentation Amplifier is a switched gain (5, 10, 30, 100, 300, 1000) precision op-amp for use with sensors such as strain gauges, pressure gauges, thermocouples, platinum resistance thermometers etc.

The 0V and +9V lines are available on the front panel for use in user designed circuitry. **Dimensions**:  $190 \times 110 \times 65$ mm overall

Website: https://www.scilabexport.com, Email: sales@scilabexport.com