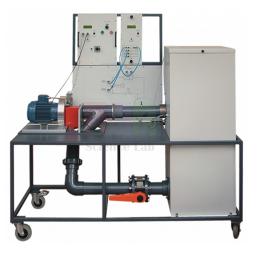

## **Product Name :**

Product Code : SLE/EFM/03

Axial Flow Pump Module

## **Description :**

- Axial flow pump, mounted in a mobile frame with full instrumentation, including a digital pressure display.
- Common motive-power source for a cost-eff ective solution.
- Fully variable speed and fl ow, for range of tests.
- Self-contained, has its own water reservoir and needs no external water supply.
- Allows students to study and test a common type of rotodynamic pump, safely and at a realistic scale.
- Part of Modular Fluid Power range which connects with the Universal Dynamometer
- Connection plate with schematic diagram shows the water flow circuit and how parts of the module connect to each other.