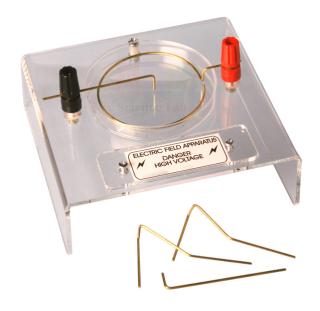

## **Description:**

Place liquid paraffin in the 90mm petri dish and sprinkle semolina or fine grass seed (not supplied) on the surface.

A simple model for demonstrating electric fields between various electrode configurations. Apply a high voltage via the 4mm terminals and the field pattern is generated.

The clear acrylic base allows the pattern to be projected via an overhead projector. (150 x 150 x  $^{60}$ ).

Note: This apparatus requires a safe, low-current limited 0-5kV EHT supply. Investigate electric fields