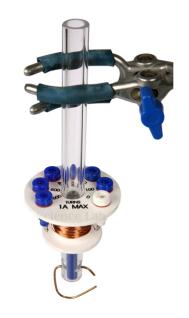

## **Description:**

Tappings at 100, 200, 300, 400, 500 and 600 turns

A self-contained unit allowing students to study the effect of current and number of coils on the strength of an electromagnet.

Ideal for use with the Science Lab Export Power Supplies.

Use paper clips as weights.

Requires a DC low voltage power supply

Contact Science Lab for your Educational School Science Lab Equipments. We are best burette pinchclip medium wall supplier, chemistry lab equipments manufacturers, chemistry lab equipments manufacturer, education lab supplies, educational biology lab equipments, educational biology lab instruments.