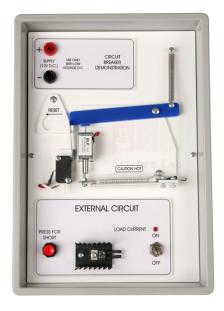

Email: sales@scilabexport.com Phone: +91-7082934803

**Product Name:** 

**Product Code:** 

Circuit Breaker

SLE/EAM/11

## **Description:**

The apparatus runs on safe, low-voltage DC and shows both a slow overload which operates the thermal trip together with a current surge overload operating the solenoid trip.

This unit will prove invaluable for showing applications of electromagnetic devices (the solenoid) and bi-metal strips as well as bringing them all together to demonstrate the key principles of the modern domestic circuit breaker.

The unit is contained in a robust tray with acrylic protective cover and requires a 12V DC supply through 4mm sockets.

Contact Science Lab for your Educational School Science Lab Equipments. We are best maths lab equipment manufacturers in india, physics lab equipments manufacturers, school educational equipments, school lab equipment manufacturer, school lab equipments manufacturers in india, scientific educational lab equipment.