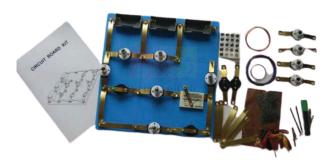

## **Product Name:**

**Product Code:** 

Worcester Circuit Board

SLE/PHY/87

## **Description:**

The new improved Worcester circuit board allows students to investigate the nature and properties of electricity. The detachable battery holders enable the construction of simple series and parallel circuits. The diode and resistor are mounted as the switch and builder so as to provide an easy and quick construction of circuits. The plugs and crocodile clips allow extension to outboard experiments. The phosphor - bronze connectors ensure long life and good electrical conduction.