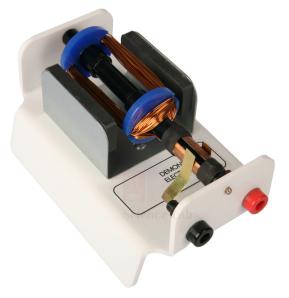

## **Description :**

Field directions can be reversed by reversing the ferrite slab magnets and current direction can be reversed by reversing the leads.

The Demonstration Electric Motor is a ready built fully functional unit showing all the essential features of a simple motor as taught in the KS4 syllabus.

Requires DC voltage in the range 1.5V - 6V.

A single rectangular coil rotates in a linear magnetic field with a simple commutator and brush arrangement.

Contact Science Lab for your Educational School Science Lab Equipments. We are best school science equipments suppliers, school science kits, school science lab equipment exporter, school science lab equipment manufacturer, school science lab equipment supplier, school science lab equipment suppliers.