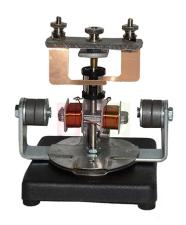

## **Description:**

- Comprised of a 2-pole D.C. armature with coils and mounted in an aluminium bracket with two binding posts and 4mm socket binding post terminals.
- The armature is held on brass cone bearings and a shaft fitted with a split commutator.
- Complete with two permanent magnets in adjustable holders mounted on bakelite base (I x w), about 173 x 97mm.
- Works on 6V D.C. power source.