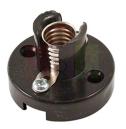

## **Description:**

• For flash lamp bulbs.

Diameter: 29mmHeight: 16mm.

• Voltages up to: 50V A.C.

• Rolled shell of brass mounted in a plastic base with two screw terminal connections.

Contact Science Lab for your Educational School Science Lab Equipments. We are best educational laboratory instrument suppliers, educational laboratory instruments exporters, educational laboratory microscopes, educational laboratory suppliers, educational physics lab equipments, educational science equipments.