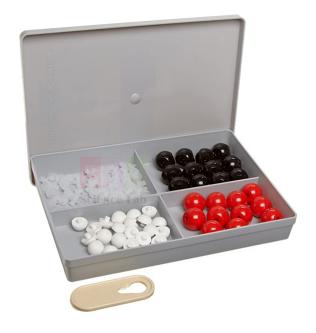

## **Description:**

The sucrose molecular model kit is a great visual teaching aide.

The molecular structure of sucrose is demonstrated in 3D.

The sucrose molecular model kits are self-assembly.

46 NV Links, 1 tool.

One molecule, 45 atom-parts.

Contact Science Lab for your Educational School Science Lab Equipments. We are best school lab equipment suppliers, lab equipment suppliers near me, laboratory equipment manufacturers in india, scientific equipment manufacturing company, educational equipments for science labs, educational lab equipment manufacturers in india.