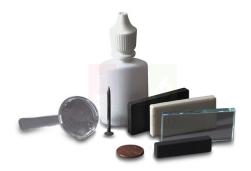

## **Description :**

- This kit supplies students with the tools necessary for rock, mineral, and fossil identification.
- Comes in a zip-lock pouch.

## The test kit includes:

- Streak plate, Glass plate
- Hand lens, Dropper bottle,
- Magnet, nail,
- Penny, and hardness scale.

Contact Science Lab for your Educational School Science Lab Equipments. We are best engineering educational equipments, high school science lab equipment manufacturers, lab equipment exporters, lab equipments manufactruers, lab instruments manufactruers, mathematics lab equipments manufacturers.